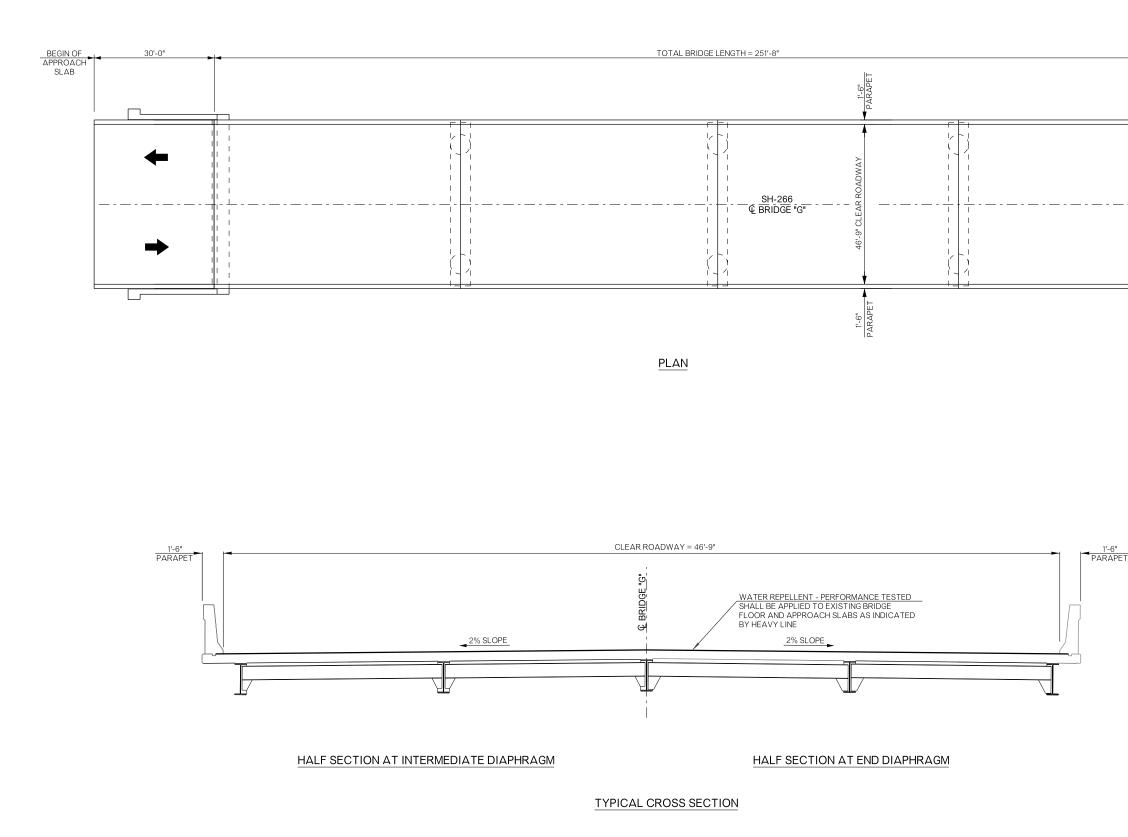

|                                                                                            |                                                                                                                   | 30'-0" | END OF<br>APPROACH<br>SLAB |                |                                                             |                |  |
|--------------------------------------------------------------------------------------------|-------------------------------------------------------------------------------------------------------------------|--------|----------------------------|----------------|-------------------------------------------------------------|----------------|--|
|                                                                                            |                                                                                                                   |        |                            |                |                                                             |                |  |
|                                                                                            |                                                                                                                   |        |                            |                |                                                             |                |  |
|                                                                                            |                                                                                                                   |        |                            |                |                                                             |                |  |
| Ŧ                                                                                          |                                                                                                                   |        |                            |                |                                                             |                |  |
| 3194                                                                                       | 3(04)                                                                                                             |        |                            |                |                                                             |                |  |
| BRID                                                                                       | GE 'G' - NBI 18112                                                                                                | QUAN   | SH-266 OVER V              | ERDIGR<br>UNIT |                                                             | ER O'F<br>JANT |  |
| _                                                                                          | WATER REPELLENT (PERFORMANCE TESTED)                                                                              |        |                            | S.Y.           |                                                             | 1,619.00       |  |
| SH                                                                                         | BRIDGE "G" ROGERS COUNTY<br>SH 266 OVER VERIGRIS RIVER O'FLOW<br>GENERAL PLAN AND TYPICAL SECTION<br>(BRIDGE "G") |        |                            |                | Design<br>Detail<br>Check<br>Squad: M <i>H</i><br>Engr.: EL |                |  |
| STATE OF<br>OKLAHOMA DEPARTMENT OF TRANSPORTATION   JUBPIECENO. 31943(04)   SHEETINO. B007 |                                                                                                                   |        |                            |                |                                                             |                |  |